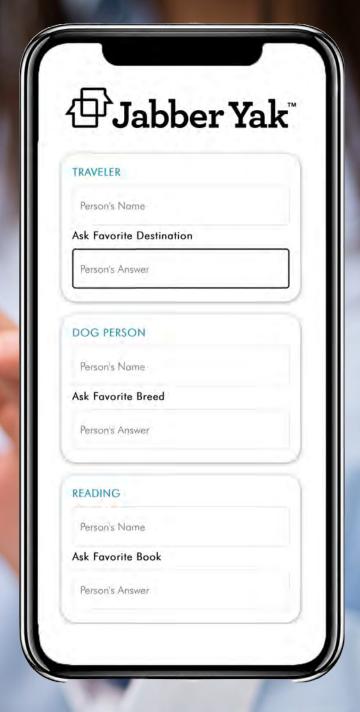

#### MOBILE GAMIFICATION

At conferences, meetings, or company social events, JabberYak mobile Scavenger Hunt gets your employees looking for others with certain interests. It gets them to engage, network and bond by learning something interesting about each other.

#### **NETWORKING MOBILE APP**

JabberYak ConnectNOW is a matchmaking and networking app that enables coworkers to see who else shares their exact interests. The app enables employees to connect, communicate and plan activities based on shared interest.