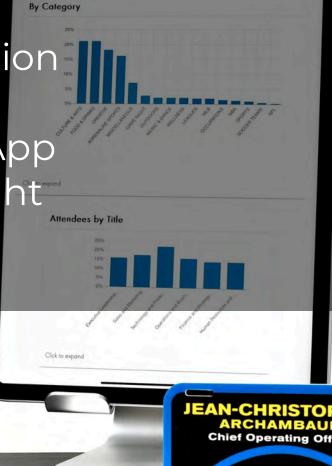

## AI-GENERATED ATTENDEES ANALYTICS INSIGHT

This powerful dashboard can generate predictive insights. Employers can anticipate trends, preferences, or demands, enabling them to proactively plan and adapt strategies to better cater to employees' likes, dislikes, interests, and expectations.

This powerful tool gives employees the visibility to incentivize employees with perks that are valued by employees.