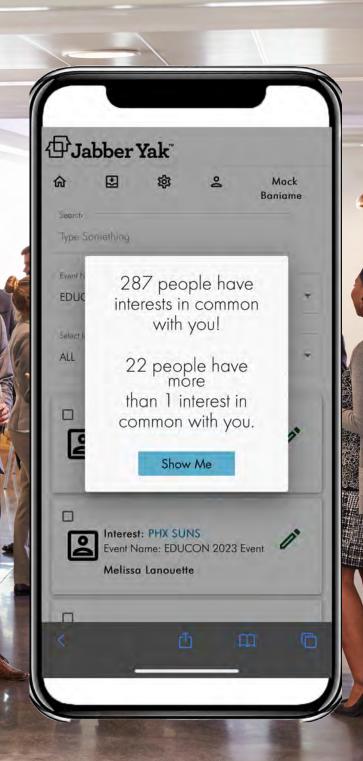

#### **NETWORKING MOBILE APP**

JabberYak ConnectNOW is a matchmaking and networking app that enables coworkers to see who else shares their exact interests. The app enables employees to connect, communicate and plan activities based on shared interest.

## AI-GENERATED ATTENDEES ANALYTICS INSIGHT

This powerful dashboard can generate predictive insights. Employers can anticipate trends, preferences, or demands, enabling them to proactively plan and adapt strategies to better cater to employees' likes, dislikes, interests, and expectations.

This powerful tool gives employees the visibility to incentivize employees with perks that are valued by employees.